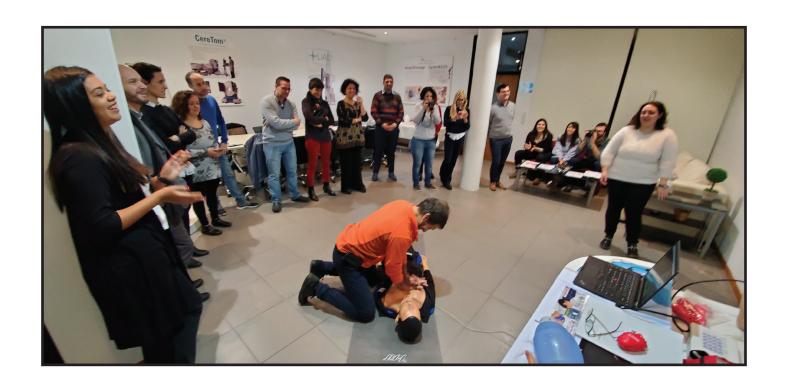

SmartMan traveled to Argentina after being invited to demonstrate our medical simulators. The word spread quickly, and after seeing the demonstrations, people were delighted with SmartMan's color feedback and realistic feel.

Clinical and Emergency personel were enthusiastic to get their chance for Hands-on experience to run through code blue and rapid response procedures. After viewing SmartMan's instant feedback, participants quickly initiated friendly competition to see who could achieve the best pracice first.